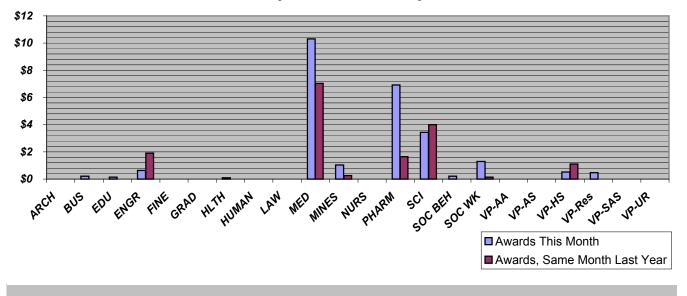

## Part III of V Summary of Awards by Sponsor February 2004

February 2004 vs. February 2003

Awards, In Millions

#### VICE-PRESIDENT FOR RESEARCH February 2004 Part III of V--AWARDS BY SPONSOR

DATE: March 17, 2004

|                            |            | February<br>2004  | February<br>2003 |                   | FISCAL<br>AR TO DATE<br>7/03-2/04) | FISCAL<br>YEAR TO DATE<br>(7/02-2/03) |            |                   |
|----------------------------|------------|-------------------|------------------|-------------------|------------------------------------|---------------------------------------|------------|-------------------|
|                            | <u>No.</u> | <u>Total Amt.</u> | <u>No.</u>       | <u>Total Amt.</u> | <u>No.</u>                         | <u>Total Amt.</u>                     | <u>No.</u> | <u>Total Amt.</u> |
| ALL FEDERAL                | 75         | \$ 14,548,187     | 63               | \$ 12,310,372     | 687                                | \$ 134,229,567                        | 678        | \$ 125,180,702    |
| Misc. Federal Agencies     | 0          | -                 | 0                | -                 | 10                                 | 2,053,033                             | 5          | 684,292           |
| Nat'l Aeronaut/Space Adm   | 4          | 607,171           | 5                | 293,635           | 14                                 | 988,893                               | 17         | 1,008,581         |
| Nat'l Endowmt/Humanities   | 0          | -                 | 0                | -                 | 2                                  | 27,402                                | 1          | 107,331           |
| Nat'l Science Foundation   | 11         | 1,071,358         | 8                | 1,786,395         | 113                                | 18,875,234                            | 102        | 16,491,271        |
| US Dept of Agriculture     | 0          | -                 | 0                | -                 | 1                                  | 74,960                                | 1          | 134,510           |
| US Dept of Commerce        | 1          | 125,000           | 0                | -                 | 7                                  | 502,663                               | 6          | 237,271           |
| US Dept of Defense         | 5          | 1,170,431         | 5                | 1,163,872         | 26                                 | 3,485,798                             | 36         | 3,880,380         |
| US Dept of Education       | 0          | -                 | 0                | -                 | 14                                 | 2,467,312                             | 11         | 2,127,121         |
| US Dept of Energy          | 7          | 879,313           | 3                | 188,836           | 43                                 | 4,514,834                             | 56         | 6,443,714         |
| US Dept of the Interior    | 1          | 82,639            | 1                | 12,400            | 25                                 | 848,084                               | 26         | 1,405,111         |
| US Dept of Transportation  | 0          | -                 | 0                | -                 | 1                                  | 61,826                                | 0          | -                 |
| US Environmental Prot Agcy | 0          | -                 | 0                | -                 | 11                                 | 2,235,400                             | 2          | 100,000           |
| US Health & Human Servs    | 46         | 10,612,275        | 41               | 8,865,234         | 420                                | 98,094,128                            | 415        | 92,561,120        |
| US Veterans Admin          | 0          | -                 | 0                | -                 | 0                                  | -                                     | 0          | -                 |
| FEDERAL FLOW-DOWN          | 23         | 720,516           | 24               | 1,577,812         | 285                                | 18,531,188                            | 262        | 13,674,948        |
| STATE OF UTAH*             | 11         | 1,381,057         | 4                | 55,379            | 114                                | 6,365,439                             | 93         | 6,472,646         |
| OTHER NON-FED GOVT.        | 2          | 219,447           | 0                | -                 | 12                                 | 486,746                               | 7          | 176,149           |
| PRIVATE SECTOR             | 62         | 8,413,883         | 57               | 2,175,626         | 485                                | 41,286,345                            | 498        | 41,745,595        |
| Commercial Sponsors        | 33         | 6,613,508         | 37               | 1,648,432         | 300                                |                                       | 294        | 18,746,687        |
| Not-For-Profit Sponsors    | 29         | 1,800,375         | 20               | 527,194           | 185                                | 20,186,801                            | 204        | 22,998,908        |
| GRAND TOTALS               | 173 9      | \$ 25,283,090     | 148              | \$ 16,119,189     | 1583                               | \$ 200,899,285                        | 1538       | \$ 187,250,040    |