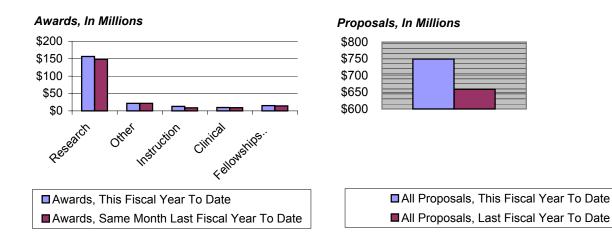

## Part I of V Summary of University Research Activity February 2004

#### FYTD February 2004 vs. FYTD February 2003

#### Part I of V--RESEARCH ACTIVITY SUMMARY

|     |                                 |            | February<br>2004          |            | February<br>2003             | YEA          | FISCAL<br>R TO DATE<br>7/03-2/04) |                    | FISCAL<br>AR TO DATE<br>(7/02-2/03) |
|-----|---------------------------------|------------|---------------------------|------------|------------------------------|--------------|-----------------------------------|--------------------|-------------------------------------|
|     |                                 | <u>No.</u> | <u>Total Amt.</u>         | <u>No.</u> | <u>Total Amt.</u>            | <u>No.</u>   | <u>Total Amt.</u>                 | No                 | <u>. Total Amt.</u>                 |
|     | PROPOSALS*<br>AWARDS            | 182        | \$ 151,399,163            | 171        | \$ 123,543,209               | 1295         | \$ 749,335,767                    | 1102               | 2 \$ 658,654,620                    |
|     | Research<br>Other               | 111<br>30  | \$17,405,178<br>6,472,664 | 103<br>25  | \$12,933,841<br>1,042,685    | 1,035<br>271 | <b>156397177</b><br>21,707,111    | 1,071<br>289       |                                     |
|     | Instruction                     | 12         | 968,998                   | 7          | 1,584,752                    | 111          | 13,057,186                        | 83                 | , ,                                 |
|     | Clinical                        | 20<br>173  | 436,250<br>25,283,090     | 13<br>148  | 557,911<br><b>16,119,189</b> | 166<br>1,583 | 9,737,811<br>200,899,285          | 95<br><b>1,538</b> | - , ,                               |
|     | Fellowships &<br>Financial Aids |            | 996                       |            | 105,064                      |              | 15,131,871                        |                    | 14,378,387                          |
| ALL | AWARD TOTALS                    |            | \$ 25,284,086             |            | \$ 16,224,253                |              | \$ 216,031,156                    |                    | \$ 201,628,427                      |