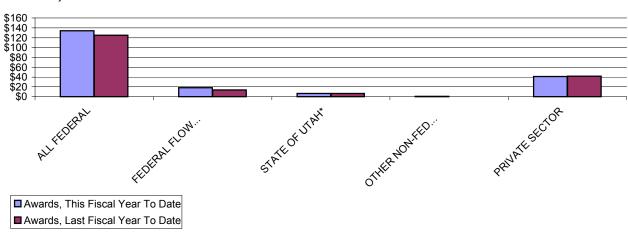

#### VICE-PRESIDENT FOR RESEARCH February 2004 Part III of V--AWARDS BY SPONSOR

DATE: March 17, 2004

|                            |            | February<br>2004  | February<br>2003 |                   | FISCAL<br>AR TO DATE<br>7/03-2/04) | FISCAL<br>YEAR TO DATE<br>(7/02-2/03) |            |                   |
|----------------------------|------------|-------------------|------------------|-------------------|------------------------------------|---------------------------------------|------------|-------------------|
|                            | <u>No.</u> | <u>Total Amt.</u> | <u>No.</u>       | <u>Total Amt.</u> | <u>No.</u>                         | <u>Total Amt.</u>                     | <u>No.</u> | <u>Total Amt.</u> |
| ALL FEDERAL                | 75         | \$ 14,548,187     | 63               | \$ 12,310,372     | 687                                | \$ 134,229,567                        | 678        | \$ 125,180,702    |
| Misc. Federal Agencies     | 0          | -                 | 0                | -                 | 10                                 | 2,053,033                             | 5          | 684,292           |
| Nat'l Aeronaut/Space Adm   | 4          | 607,171           | 5                | 293,635           | 14                                 | 988,893                               | 17         | 1,008,581         |
| Nat'l Endowmt/Humanities   | 0          | -                 | 0                | -                 | 2                                  | 27,402                                | 1          | 107,331           |
| Nat'l Science Foundation   | 11         | 1,071,358         | 8                | 1,786,395         | 113                                | 18,875,234                            | 102        | 16,491,271        |
| US Dept of Agriculture     | 0          | -                 | 0                | -                 | 1                                  | 74,960                                | 1          | 134,510           |
| US Dept of Commerce        | 1          | 125,000           | 0                | -                 | 7                                  | 502,663                               | 6          | 237,271           |
| US Dept of Defense         | 5          | 1,170,431         | 5                | 1,163,872         | 26                                 | 3,485,798                             | 36         | 3,880,380         |
| US Dept of Education       | 0          | -                 | 0                | -                 | 14                                 | 2,467,312                             | 11         | 2,127,121         |
| US Dept of Energy          | 7          | 879,313           | 3                | 188,836           | 43                                 | 4,514,834                             | 56         | 6,443,714         |
| US Dept of the Interior    | 1          | 82,639            | 1                | 12,400            | 25                                 | 848,084                               | 26         | 1,405,111         |
| US Dept of Transportation  | 0          | -                 | 0                | -                 | 1                                  | 61,826                                | 0          | -                 |
| US Environmental Prot Agcy | 0          | -                 | 0                | -                 | 11                                 | 2,235,400                             | 2          | 100,000           |
| US Health & Human Servs    | 46         | 10,612,275        | 41               | 8,865,234         | 420                                | 98,094,128                            | 415        | 92,561,120        |
| US Veterans Admin          | 0          | -                 | 0                | -                 | 0                                  | -                                     | 0          | -                 |
| FEDERAL FLOW-DOWN          | 23         | 720,516           | 24               | 1,577,812         | 285                                | 18,531,188                            | 262        | 13,674,948        |
| STATE OF UTAH*             | 11         | 1,381,057         | 4                | 55,379            | 114                                | 6,365,439                             | 93         | 6,472,646         |
| OTHER NON-FED GOVT.        | 2          | 219,447           | 0                | -                 | 12                                 | 486,746                               | 7          | 176,149           |
| PRIVATE SECTOR             | 62         | 8,413,883         | 57               | 2,175,626         | 485                                | 41,286,345                            | 498        | 41,745,595        |
| Commercial Sponsors        | 33         | 6,613,508         | 37               | 1,648,432         | 300                                |                                       | 294        | 18,746,687        |
| Not-For-Profit Sponsors    | 29         | 1,800,375         | 20               | 527,194           | 185                                | 20,186,801                            | 204        | 22,998,908        |
| GRAND TOTALS               | 173 9      | \$ 25,283,090     | 148              | \$ 16,119,189     | 1583                               | \$ 200,899,285                        | 1538       | \$ 187,250,040    |