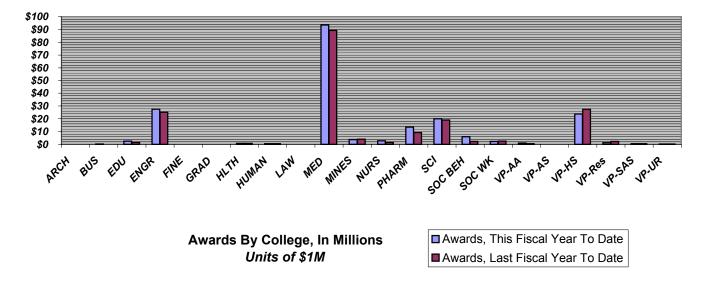

## Part IV of V Summary of Awards by College February 2004

#### VICE-PRESIDENT FOR RESEARCH February 2004 Part IV of V--AWARDS BY COLLEGE

DATE: March 17, 2004

|                                          |            | February<br>2004  |            | February<br>2003  | YEAF       | ISCAL<br>R TO DATE<br>103-2/04) | FISCAL<br>YEAR TO DATE<br>(7/02-2/03) |                   |
|------------------------------------------|------------|-------------------|------------|-------------------|------------|---------------------------------|---------------------------------------|-------------------|
|                                          | <u>No.</u> | <u>Total Amt.</u> | <u>No.</u> | <u>Total Amt.</u> | <u>No.</u> | <u>Total Amt.</u>               | <u>No.</u>                            | <u>Total Amt.</u> |
| ARCHITECTURE                             | 0          | -                 | 0          |                   | 3          | 8,481                           | 3                                     | 54,008            |
| BUSINESS                                 | 3          | 215,997           | 0          | -                 | 10         | 352,116                         | 3                                     | 25,827            |
| EDUCATION                                | 1          | 142,707           | 0          | -                 | 18         | 2,526,995                       | 9                                     | 1,619,488         |
| ENGINEERING                              | 19         | 642,744           | 24         | 1,914,267         | 228        | 27,603,715                      | 255                                   | 24,958,329        |
| FINE ARTS                                | 0          | -                 | 0          | -                 | 0          | -                               | 4                                     | 56,000            |
| GRADUATE SCHOOL                          | 0          | -                 | 0          | -                 | 0          | -                               | 1                                     | 37,270            |
| HEALTH                                   | 2          | 88,871            | 0          |                   | 19         | 721,635                         | 21                                    | 800,942           |
| HUMANITIES                               | 1          | 5,000             | 0          | _                 | 12         | 533,422                         | 7                                     | 505,631           |
| LAW                                      | 0          | -                 | 0          |                   | 1          | 1,000                           | 0                                     | -                 |
| MEDICINE                                 | 79         | 10,301,282        | 68         | 7,033,213         | 731        | 93,382,984                      | 652                                   | 89,151,298        |
| MINES & EARTH SCIENCES                   | 11         | 1,044,510         | 7          | 270,135           | 81         | 3,787,958                       | 92                                    | 3,991,365         |
| NURSING                                  | 0          | -                 | 0          | -                 | 20         | 2,842,641                       | 10                                    | 1,527,456         |
| PHARMACY                                 | 13         | 6,908,271         | 13         | 1,636,709         | 82         | 13,653,530                      | 71                                    | 9,332,237         |
| SCIENCE                                  | 21         | 3,443,917         | 22         | 3,998,860         | 143        | 20,116,847                      | 168                                   | 19,116,276        |
| SOCIAL & BEHAVIORAL SCIENCES             | 8          | 213,919           | 1          | 5,000             | 46         | 6,121,075                       | 38                                    | 2,339,130         |
| SOCIAL WORK                              | 7          | 1,297,237         | 1          | 149,693           | 34         | 2,236,197                       | 25                                    | 2,522,713         |
| VP/ACADEMIC AFFAIRS                      | 1          | 7,500             | 0          |                   | 14         | 1,112,472                       | 13                                    | 466,120           |
| <b>VP/ADMINISTRATIVE SERVICES</b>        | 0          | -                 | 0          | _                 | 1          | 6,597                           | 0                                     | -                 |
| VP/HEALTH SCIENCES                       | 6          | 511,135           | 9          | 1,106,312         | 107        | 23,726,177                      | 135                                   | 27,608,152        |
| VP/RESEARCH                              | 1          | 460,000           | 3          | 5,000             | 16         | 1,331,229                       | 17                                    | 2,283,414         |
| <b>VP/STUDENT AFFAIRS &amp; SERVICES</b> | 0          | -                 | 0          | -                 | 9          | 624,295                         | 8                                     | 615,116           |
| <b>VP/UNIVERSITY RELATIONS</b>           | 0          | -                 | 0          | -                 | 8          | 209,919                         | 6                                     | 239,268           |
| GRAND TOTALS                             | 173        | \$25,283,090      | 148        | \$16,119,189      | 1,583      | \$200,899,285                   | 1,538                                 | \$187,250,040     |