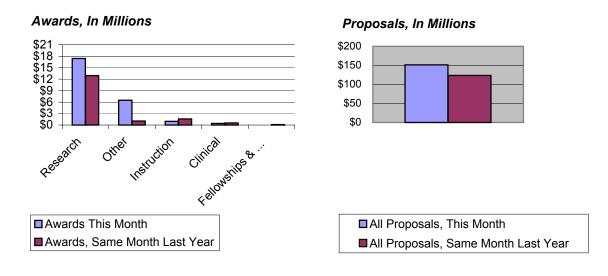

## Part I of V Summary of University Research Activity February 2004

#### February 2004 vs. February 2003

#### Part I of V--RESEARCH ACTIVITY SUMMARY

|     |                                 |            | February<br>2004          |            | February<br>2003             | YEA          | FISCAL<br>R TO DATE<br>7/03-2/04) |                    | FISCAL<br>AR TO DATE<br>(7/02-2/03) |
|-----|---------------------------------|------------|---------------------------|------------|------------------------------|--------------|-----------------------------------|--------------------|-------------------------------------|
|     |                                 | <u>No.</u> | <u>Total Amt.</u>         | <u>No.</u> | <u>Total Amt.</u>            | <u>No.</u>   | <u>Total Amt.</u>                 | No                 | <u>. Total Amt.</u>                 |
|     | PROPOSALS*<br>AWARDS            | 182        | \$ 151,399,163            | 171        | \$ 123,543,209               | 1295         | \$ 749,335,767                    | 1102               | 2 \$ 658,654,620                    |
|     | Research<br>Other               | 111<br>30  | \$17,405,178<br>6,472,664 | 103<br>25  | \$12,933,841<br>1,042,685    | 1,035<br>271 | <b>156397177</b><br>21,707,111    | 1,071<br>289       |                                     |
|     | Instruction                     | 12         | 968,998                   | 7          | 1,584,752                    | 111          | 13,057,186                        | 83                 | , ,                                 |
|     | Clinical                        | 20<br>173  | 436,250<br>25,283,090     | 13<br>148  | 557,911<br><b>16,119,189</b> | 166<br>1,583 | 9,737,811<br>200,899,285          | 95<br><b>1,538</b> | - , ,                               |
|     | Fellowships &<br>Financial Aids |            | 996                       |            | 105,064                      |              | 15,131,871                        |                    | 14,378,387                          |
| ALL | AWARD TOTALS                    |            | \$ 25,284,086             |            | \$ 16,224,253                |              | \$ 216,031,156                    |                    | \$ 201,628,427                      |