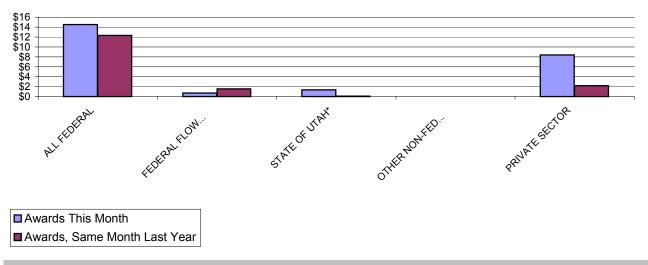

## Part III of V Summary of Awards by Sponsor February 2004

February 2004 vs. February 2003

Awards, In Millions

#### VICE-PRESIDENT FOR RESEARCH February 2004 Part III of V--AWARDS BY SPONSOR

DATE: March 17, 2004

|                            |            | February<br>2004  | February<br>2003 |                   | FISCAL<br>AR TO DATE<br>7/03-2/04) | FISCAL<br>YEAR TO DATE<br>(7/02-2/03) |            |                   |
|----------------------------|------------|-------------------|------------------|-------------------|------------------------------------|---------------------------------------|------------|-------------------|
|                            | <u>No.</u> | <u>Total Amt.</u> | <u>No.</u>       | <u>Total Amt.</u> | <u>No.</u>                         | <u>Total Amt.</u>                     | <u>No.</u> | <u>Total Amt.</u> |
| ALL FEDERAL                | 75         | \$ 14,548,187     | 63               | \$ 12,310,372     | 687                                | \$ 134,229,567                        | 678        | \$ 125,180,702    |
| Misc. Federal Agencies     | 0          | -                 | 0                | -                 | 10                                 | 2,053,033                             | 5          | 684,292           |
| Nat'l Aeronaut/Space Adm   | 4          | 607,171           | 5                | 293,635           | 14                                 | 988,893                               | 17         | 1,008,581         |
| Nat'l Endowmt/Humanities   | 0          | -                 | 0                | -                 | 2                                  | 27,402                                | 1          | 107,331           |
| Nat'l Science Foundation   | 11         | 1,071,358         | 8                | 1,786,395         | 113                                | 18,875,234                            | 102        | 16,491,271        |
| US Dept of Agriculture     | 0          | -                 | 0                | -                 | 1                                  | 74,960                                | 1          | 134,510           |
| US Dept of Commerce        | 1          | 125,000           | 0                | -                 | 7                                  | 502,663                               | 6          | 237,271           |
| US Dept of Defense         | 5          | 1,170,431         | 5                | 1,163,872         | 26                                 | 3,485,798                             | 36         | 3,880,380         |
| US Dept of Education       | 0          | -                 | 0                | -                 | 14                                 | 2,467,312                             | 11         | 2,127,121         |
| US Dept of Energy          | 7          | 879,313           | 3                | 188,836           | 43                                 | 4,514,834                             | 56         | 6,443,714         |
| US Dept of the Interior    | 1          | 82,639            | 1                | 12,400            | 25                                 | 848,084                               | 26         | 1,405,111         |
| US Dept of Transportation  | 0          | -                 | 0                | -                 | 1                                  | 61,826                                | 0          | -                 |
| US Environmental Prot Agcy | 0          | -                 | 0                | -                 | 11                                 | 2,235,400                             | 2          | 100,000           |
| US Health & Human Servs    | 46         | 10,612,275        | 41               | 8,865,234         | 420                                | 98,094,128                            | 415        | 92,561,120        |
| US Veterans Admin          | 0          | -                 | 0                | -                 | 0                                  | -                                     | 0          | -                 |
| FEDERAL FLOW-DOWN          | 23         | 720,516           | 24               | 1,577,812         | 285                                | 18,531,188                            | 262        | 13,674,948        |
| STATE OF UTAH*             | 11         | 1,381,057         | 4                | 55,379            | 114                                | 6,365,439                             | 93         | 6,472,646         |
| OTHER NON-FED GOVT.        | 2          | 219,447           | 0                | -                 | 12                                 | 486,746                               | 7          | 176,149           |
| PRIVATE SECTOR             | 62         | 8,413,883         | 57               | 2,175,626         | 485                                | 41,286,345                            | 498        | 41,745,595        |
| Commercial Sponsors        | 33         | 6,613,508         | 37               | 1,648,432         | 300                                |                                       | 294        | 18,746,687        |
| Not-For-Profit Sponsors    | 29         | 1,800,375         | 20               | 527,194           | 185                                | 20,186,801                            | 204        | 22,998,908        |
| GRAND TOTALS               | 173 9      | \$ 25,283,090     | 148              | \$ 16,119,189     | 1583                               | \$ 200,899,285                        | 1538       | \$ 187,250,040    |