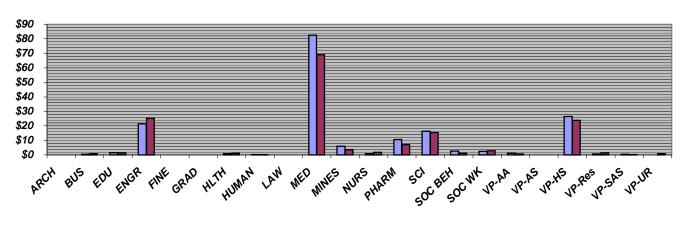

# VICE-PRESIDENT FOR RESEARCH February 2002 Part IV of V--AWARDS BY COLLEGE

DATE: March 20, 2002

| DATE: March 20, 2002          |            | February<br>2002 |            | February<br>2001 | YEAF       | ISCAL<br>2 TO DATE<br>01-2/02) | YEAR       | ISCAL<br>2 TO DATE<br>00-2/01) |
|-------------------------------|------------|------------------|------------|------------------|------------|--------------------------------|------------|--------------------------------|
|                               | <u>No.</u> | Total Amt.       | <u>No.</u> | Total Amt.       | <u>No.</u> | Total Amt.                     | <u>No.</u> | <u>Total Amt.</u>              |
| ARCHITECTURE                  | 0          | -                | 0          | -                | 2          | 9,557                          | 5          | 78,510                         |
| BUSINESS                      | 0          | -                | 0          | -                | 1          | 374,000                        | 6          | 838,406                        |
| EDUCATION                     | 0          | -                | 0          | -                | 10         | 1,481,910                      | 15         | 1,271,726                      |
| ENGINEERING                   | 21         | 2,108,810        | 22         | (185,108)        | 271        | 21,494,120                     | 252        | 25,094,046                     |
| FINE ARTS                     | 0          | -                | 1          | 10,000           | 2          | 22,000                         | 1          | 10,000                         |
| GRADUATE SCHOOL               | 0          | -                | 0          | -                | 1          | 17,940                         | 2          | 6,000                          |
| HEALTH                        | 0          | -                | 0          | -                | 22         | 837,393                        | 20         | 1,189,880                      |
| HUMANITIES                    | 0          | -                | 0          | -                | 4          | 212,352                        | 5          | 186,811                        |
| LAW                           | 0          | -                | 0          | -                | 3          |                                | 1          | 21,062                         |
| MEDICINE                      | 80         | 8,899,547        | 77         | 6,357,185        | 636        | 82,422,690                     | 637        | 68,941,337                     |
| MINES & EARTH SCIENCES        | 7          | 814,920          | 6          | 286,695          | 76         | 6,065,565                      | 65         | 3,429,543                      |
| NURSING                       | 1          | 500              | 1          | 428,542          | 14         | 937,732                        | 11         | 1,835,137                      |
| PHARMACY                      | 14         | 1,913,640        | 11         | 1,157,513        | 78         | 10,566,355                     | 75         | 7,156,559                      |
| SCIENCE                       | 5          | 659,434          | 10         | 709,100          | 150        | 16,358,733                     | 163        | 15,467,682                     |
| SOCIAL & BEHAVIORAL SCIENCES  | 5          | 1,103,823        | 3          | 114,355          | 46         | 2,703,756                      | 36         | 1,206,426                      |
| SOCIAL WORK                   | 1          | 23,794           | 2          | 80,000           | 29         | 2,430,100                      | 21         | 2,886,186                      |
| VP/ACADEMIC AFFAIRS           | 0          | -                | 1          | 10,000           | 17         | 1,014,875                      | 15         | 574,245                        |
| VP/ADMINISTRATIVE SERVICES    | 0          | -                | 0          | -                | 1          | 37,500                         | 1          | 5,700                          |
| VP/HEALTH SCIENCES            | 4          | 182,324          | 6          | 1,665,667        | 151        | 26,431,558                     | 184        | 23,803,370                     |
| VP/RESEARCH                   | 2          | 47,639           | 1          | 500,000          | 13         | 650,716                        | 29         | 1,274,402                      |
| VP/STUDENT AFFAIRS & SERVICES | 0          | -                | 1          | 4,500            | 8          | 426,827                        | 6          | 288,464                        |
| VP/UNIVERSITY RELATIONS       | 0          | -                | 1          | 22,998           | 6          | 99,000                         | 7          | 801,083                        |
| GRAND TOTALS                  | 140        | \$15,754,431     | 143        | \$11,161,447     | 1,541      | \$174,594,679                  | 1,557      | \$156,366,575                  |

# Part IV of V Summary of Awards by College February 2002

### February 2002 vs. February 2001

#### FYTD February 2002 vs. FYTD February 2001

Awards By College, In Millions *Units of \$1M* 