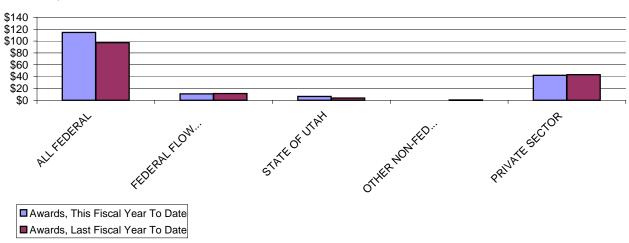

## VICE-PRESIDENT FOR RESEARCH February 2002 Part III of IV--AWARDS BY SPONSOR

DATE: March 20, 2002

|                           |            | February<br>2002 |            | February<br>2001    |           | AR        | ISCAL<br>TO DATE<br>01-2/02) | YEA        | FISCAL<br>R TO DATE<br>7/00-2/01) |
|---------------------------|------------|------------------|------------|---------------------|-----------|-----------|------------------------------|------------|-----------------------------------|
|                           | <u>No.</u> | Total Amt.       | <u>No.</u> | Total Amt.          | <u>No</u> | <u>).</u> | Total Amt.                   | <u>No.</u> | Total Amt.                        |
| ALL FEDERAL               | 67         | \$ 10,450,920    | 60 \$      | 5,581,698           | 64        | 1 :       | \$ 114,795,797               | 641        | \$ 97,300,998                     |
| Misc. Federal Agencies    | 1          | 24,990           | 0          | -                   | 1         | 0         | 1,364,898                    | 8          | 722,826                           |
| Nat'l Aeronaut/Space Adm  | 2          | 126,186          | 3          | 154,351             | 1         | 9         | 1,227,968                    | 18         | 1,158,132                         |
| Nat'l Endowmt/Humanities  | 0          | -                | 1          | 10,000              |           | 3         | 29,993                       | 2          | 20,000                            |
| Nat'l Science Foundation  | 6          | 979,608          | 6          | 366,087             | 9         | 4         | 12,038,813                   | 94         | 11,122,166                        |
| US Dept of Agriculture    | 0          | -                | 0          | -                   |           | 3         | 363,530                      | 4          | 46,380                            |
| US Dept of Commerce       | 0          | -                | 0          | -                   |           | 4         | 206,319                      | 4          | 638,761                           |
| US Dept of Defense        | 8          | 803,728          | 1          | (1,571,236)         | 3         | 4         | 3,694,340                    | 42         | 5,668,796                         |
| US Dept of Education      | 0          | -                | 0          | -                   | 1         |           | 2,375,670                    | 8          | 1,105,979                         |
| US Dept of Energy         | 3          | 297,989          | 8          | 702,318             | 5         | 5         | 8,140,958                    | 71         | 10,209,100                        |
| US Dept of the Interior   | 2          | 451,542          | 2          | 11,416              | 1         | 6         | 984,526                      | 18         | 704,148                           |
| US Dept of Transportation | 0          | -                | 0          | -                   |           | 5         | 216,348                      | 2          | 192,890                           |
| US Environmental Prot Age | 0          | -                | 0          | -                   |           | 1         | 5,000                        | 5          | 258,991                           |
| US Health & Human Servs   | 45         | 7,766,877        | 39         | 5,908,762           | 38        | 2         | 84,147,434                   | 365        | 65,452,829                        |
| US Veterans Admin         | 0          | -                | 0          | -                   |           | 0         | -                            | 0          | -                                 |
| FEDERAL FLOW-DOWN         | 18         | 1,266,978        | 17         | 688,559             | 22        | 8         | 10,946,140                   | 208        | 11,246,134                        |
| STATE OF UTAH             | 3          | 199,118          | 9          | 642,540             | 11        | 4         | 6,249,954                    | 86         | 3,937,066                         |
| OTHER NON-FED GOVT.       | 1          | 23,794           | 0          | -                   |           | 9         | 187,047                      | 9          | 598,834                           |
| PRIVATE SECTOR            | 51         | 3,813,621        | 57         | 4,248,650           | 54        | 9         | 42,415,741                   | 613        | 43,283,543                        |
| Commercial Sponsors       | 27         | 2,742,887        | 35         | 3,048,183           | 30        |           | 18,251,934                   | 312        | 17,902,486                        |
| Not-For-Profit Sponsors   | 24         | 1,070,734        | 22         | 1,200,467           | 24        | 9         | 24,163,807                   | 301        | 25,381,057                        |
| GRAND TOTALS              | 140        | \$ 15,754,431    | 143 \$     | <b>3</b> 11,161,447 | 1,541     |           | 5 174,594,679                | 1,557      | \$ 156,366,575                    |

## FYTD February 2002 vs. FYTD February 2001