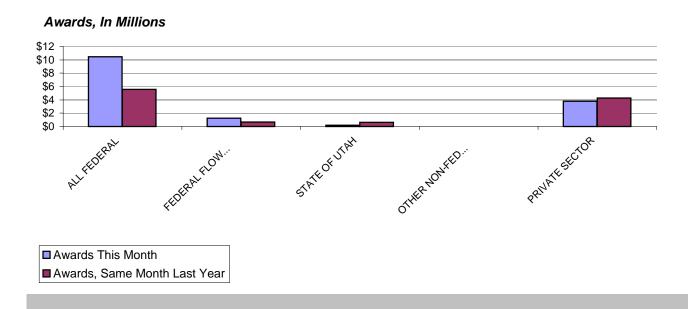

## VICE-PRESIDENT FOR RESEARCH February 2002 Part III of IV--AWARDS BY SPONSOR

DATE: March 20, 2002

|                           |            | February<br>2002 |            | February<br>2001    |           | AR        | ISCAL<br>TO DATE<br>01-2/02) | YEA        | FISCAL<br>R TO DATE<br>7/00-2/01) |
|---------------------------|------------|------------------|------------|---------------------|-----------|-----------|------------------------------|------------|-----------------------------------|
|                           | <u>No.</u> | Total Amt.       | <u>No.</u> | Total Amt.          | <u>No</u> | <u>).</u> | Total Amt.                   | <u>No.</u> | Total Amt.                        |
| ALL FEDERAL               | 67         | \$ 10,450,920    | 60 \$      | 5,581,698           | 64        | 1 :       | \$ 114,795,797               | 641        | \$ 97,300,998                     |
| Misc. Federal Agencies    | 1          | 24,990           | 0          | -                   | 1         | 0         | 1,364,898                    | 8          | 722,826                           |
| Nat'l Aeronaut/Space Adm  | 2          | 126,186          | 3          | 154,351             | 1         | 9         | 1,227,968                    | 18         | 1,158,132                         |
| Nat'l Endowmt/Humanities  | 0          | -                | 1          | 10,000              |           | 3         | 29,993                       | 2          | 20,000                            |
| Nat'l Science Foundation  | 6          | 979,608          | 6          | 366,087             | 9         | 4         | 12,038,813                   | 94         | 11,122,166                        |
| US Dept of Agriculture    | 0          | -                | 0          | -                   |           | 3         | 363,530                      | 4          | 46,380                            |
| US Dept of Commerce       | 0          | -                | 0          | -                   |           | 4         | 206,319                      | 4          | 638,761                           |
| US Dept of Defense        | 8          | 803,728          | 1          | (1,571,236)         | 3         | 4         | 3,694,340                    | 42         | 5,668,796                         |
| US Dept of Education      | 0          | -                | 0          | -                   | 1         |           | 2,375,670                    | 8          | 1,105,979                         |
| US Dept of Energy         | 3          | 297,989          | 8          | 702,318             | 5         | 5         | 8,140,958                    | 71         | 10,209,100                        |
| US Dept of the Interior   | 2          | 451,542          | 2          | 11,416              | 1         | 6         | 984,526                      | 18         | 704,148                           |
| US Dept of Transportation | 0          | -                | 0          | -                   |           | 5         | 216,348                      | 2          | 192,890                           |
| US Environmental Prot Age | 0          | -                | 0          | -                   |           | 1         | 5,000                        | 5          | 258,991                           |
| US Health & Human Servs   | 45         | 7,766,877        | 39         | 5,908,762           | 38        | 2         | 84,147,434                   | 365        | 65,452,829                        |
| US Veterans Admin         | 0          | -                | 0          | -                   |           | 0         | -                            | 0          | -                                 |
| FEDERAL FLOW-DOWN         | 18         | 1,266,978        | 17         | 688,559             | 22        | 8         | 10,946,140                   | 208        | 11,246,134                        |
| STATE OF UTAH             | 3          | 199,118          | 9          | 642,540             | 11        | 4         | 6,249,954                    | 86         | 3,937,066                         |
| OTHER NON-FED GOVT.       | 1          | 23,794           | 0          | -                   |           | 9         | 187,047                      | 9          | 598,834                           |
| PRIVATE SECTOR            | 51         | 3,813,621        | 57         | 4,248,650           | 54        | 9         | 42,415,741                   | 613        | 43,283,543                        |
| Commercial Sponsors       | 27         | 2,742,887        | 35         | 3,048,183           | 30        |           | 18,251,934                   | 312        | 17,902,486                        |
| Not-For-Profit Sponsors   | 24         | 1,070,734        | 22         | 1,200,467           | 24        | 9         | 24,163,807                   | 301        | 25,381,057                        |
| GRAND TOTALS              | 140        | \$ 15,754,431    | 143 \$     | <b>3</b> 11,161,447 | 1,541     |           | 5 174,594,679                | 1,557      | \$ 156,366,575                    |

# Part III of V Summary of Awards by Sponsor February 2002

## February 2002 vs. February 2001