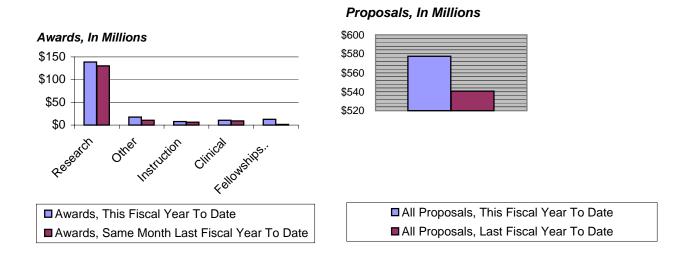

#### Part I of IV--RESEARCH ACTIVITY SUMMARY

|       |                              |     | February<br>2002  |     | February<br>2001 | YEA        | FISCAL<br>IR TO DATE<br>7/01-2/02) | YEA        | FISCAL<br>R TO DATE<br>7/00-2/01) |
|-------|------------------------------|-----|-------------------|-----|------------------|------------|------------------------------------|------------|-----------------------------------|
|       |                              | No. | <u>Total Amt.</u> | No. | Total Amt.       | <u>No.</u> | Total Amt.                         | <u>No.</u> | Total Amt.                        |
|       | PROPOSALS*                   | 138 | \$ 104,832,026    | 133 | \$<br>63,834,203 | 1088       | \$ 577,503,947                     | 1006       | \$ 540,688,704                    |
| į.    | AWARDS                       |     |                   | ,   |                  |            |                                    |            |                                   |
|       | Research                     | 83  | \$10,414,759      | 100 | \$8,140,173      | 1,080      | \$138,664,422                      | 1,105      | \$130,411,552                     |
|       | Other_                       | 26  | 2,552,860         | 17  | <br>1,203,591    | 222        | 17,505,229                         | 232        | 10,776,680                        |
|       | Instruction                  | 19  | 473,018           | 4   | 10,541           | 113        | 7,817,087                          | 83         | 6,311,500                         |
|       | Clinical_                    | 12  | 2,313,794         | 22  | <br>1,807,142    | 126        | 10,607,941                         | 137        | 8,866,843                         |
|       | SUBTOTALS                    | 140 | 15,754,431        | 143 | 11,161,447       | 1,541      | 174,594,679                        | 1,557      | 156,366,575                       |
|       | Fellowships & Financial Aids |     | 1,361,960         |     | 91,744           |            | 12,695,674                         |            | 1,303,029                         |
| ALL A | WARD TOTALS                  |     | \$ 17,116,391     |     | \$<br>11,253,191 |            | \$ 187,290,353                     | 1          | \$ 157,669,604                    |

#### FYTD February 2002 vs. FYTD February 2001

#### FYTD February 2002 vs. FYTD February 2001

Awards By College, In Millions *Units of \$1M* 