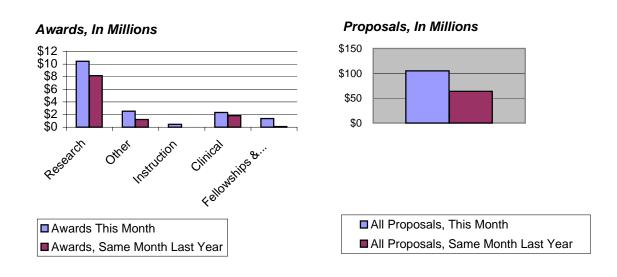

#### Part I of IV--RESEARCH ACTIVITY SUMMARY

|       |                              |     | February<br>2002  |     | February<br>2001 | YEA        | FISCAL<br>IR TO DATE<br>7/01-2/02) | YEA        | FISCAL<br>R TO DATE<br>7/00-2/01) |
|-------|------------------------------|-----|-------------------|-----|------------------|------------|------------------------------------|------------|-----------------------------------|
|       |                              | No. | <u>Total Amt.</u> | No. | Total Amt.       | <u>No.</u> | Total Amt.                         | <u>No.</u> | Total Amt.                        |
|       | PROPOSALS*                   | 138 | \$ 104,832,026    | 133 | \$<br>63,834,203 | 1088       | \$ 577,503,947                     | 1006       | \$ 540,688,704                    |
| į.    | AWARDS                       |     |                   | ,   |                  |            |                                    |            |                                   |
|       | Research                     | 83  | \$10,414,759      | 100 | \$8,140,173      | 1,080      | \$138,664,422                      | 1,105      | \$130,411,552                     |
|       | Other_                       | 26  | 2,552,860         | 17  | <br>1,203,591    | 222        | 17,505,229                         | 232        | 10,776,680                        |
|       | Instruction                  | 19  | 473,018           | 4   | 10,541           | 113        | 7,817,087                          | 83         | 6,311,500                         |
|       | Clinical_                    | 12  | 2,313,794         | 22  | <br>1,807,142    | 126        | 10,607,941                         | 137        | 8,866,843                         |
|       | SUBTOTALS                    | 140 | 15,754,431        | 143 | 11,161,447       | 1,541      | 174,594,679                        | 1,557      | 156,366,575                       |
|       | Fellowships & Financial Aids |     | 1,361,960         |     | 91,744           |            | 12,695,674                         |            | 1,303,029                         |
| ALL A | WARD TOTALS                  |     | \$ 17,116,391     |     | \$<br>11,253,191 |            | \$ 187,290,353                     | 1          | \$ 157,669,604                    |

# Part I of V Summary of University Research Activity February 2002

### February 2002 vs. February 2001

#### Awards, In Millions