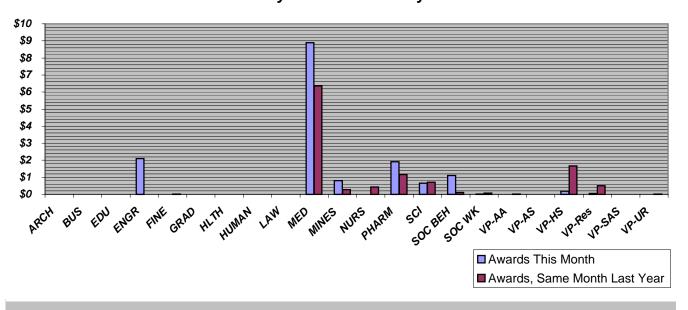

# VICE-PRESIDENT FOR RESEARCH February 2002 Part IV of V--AWARDS BY COLLEGE

DATE: March 20, 2002

| DATE: March 20, 2002          |            | February<br>2002 |            | February<br>2001 | YEAF       | ISCAL<br>2 TO DATE<br>01-2/02) | YEAR       | ISCAL<br>2 TO DATE<br>00-2/01) |
|-------------------------------|------------|------------------|------------|------------------|------------|--------------------------------|------------|--------------------------------|
|                               | <u>No.</u> | Total Amt.       | <u>No.</u> | Total Amt.       | <u>No.</u> | Total Amt.                     | <u>No.</u> | <u>Total Amt.</u>              |
| ARCHITECTURE                  | 0          | -                | 0          | -                | 2          | 9,557                          | 5          | 78,510                         |
| BUSINESS                      | 0          | -                | 0          | -                | 1          | 374,000                        | 6          | 838,406                        |
| EDUCATION                     | 0          | -                | 0          | -                | 10         | 1,481,910                      | 15         | 1,271,726                      |
| ENGINEERING                   | 21         | 2,108,810        | 22         | (185,108)        | 271        | 21,494,120                     | 252        | 25,094,046                     |
| FINE ARTS                     | 0          | -                | 1          | 10,000           | 2          | 22,000                         | 1          | 10,000                         |
| GRADUATE SCHOOL               | 0          | -                | 0          | -                | 1          | 17,940                         | 2          | 6,000                          |
| HEALTH                        | 0          | -                | 0          | -                | 22         | 837,393                        | 20         | 1,189,880                      |
| HUMANITIES                    | 0          | -                | 0          | -                | 4          | 212,352                        | 5          | 186,811                        |
| LAW                           | 0          | -                | 0          | -                | 3          |                                | 1          | 21,062                         |
| MEDICINE                      | 80         | 8,899,547        | 77         | 6,357,185        | 636        | 82,422,690                     | 637        | 68,941,337                     |
| MINES & EARTH SCIENCES        | 7          | 814,920          | 6          | 286,695          | 76         | 6,065,565                      | 65         | 3,429,543                      |
| NURSING                       | 1          | 500              | 1          | 428,542          | 14         | 937,732                        | 11         | 1,835,137                      |
| PHARMACY                      | 14         | 1,913,640        | 11         | 1,157,513        | 78         | 10,566,355                     | 75         | 7,156,559                      |
| SCIENCE                       | 5          | 659,434          | 10         | 709,100          | 150        | 16,358,733                     | 163        | 15,467,682                     |
| SOCIAL & BEHAVIORAL SCIENCES  | 5          | 1,103,823        | 3          | 114,355          | 46         | 2,703,756                      | 36         | 1,206,426                      |
| SOCIAL WORK                   | 1          | 23,794           | 2          | 80,000           | 29         | 2,430,100                      | 21         | 2,886,186                      |
| VP/ACADEMIC AFFAIRS           | 0          | -                | 1          | 10,000           | 17         | 1,014,875                      | 15         | 574,245                        |
| VP/ADMINISTRATIVE SERVICES    | 0          | -                | 0          | -                | 1          | 37,500                         | 1          | 5,700                          |
| VP/HEALTH SCIENCES            | 4          | 182,324          | 6          | 1,665,667        | 151        | 26,431,558                     | 184        | 23,803,370                     |
| VP/RESEARCH                   | 2          | 47,639           | 1          | 500,000          | 13         | 650,716                        | 29         | 1,274,402                      |
| VP/STUDENT AFFAIRS & SERVICES | 0          | -                | 1          | 4,500            | 8          | 426,827                        | 6          | 288,464                        |
| VP/UNIVERSITY RELATIONS       | 0          | -                | 1          | 22,998           | 6          | 99,000                         | 7          | 801,083                        |
| GRAND TOTALS                  | 140        | \$15,754,431     | 143        | \$11,161,447     | 1,541      | \$174,594,679                  | 1,557      | \$156,366,575                  |

# Part IV of V Summary of Awards by College February 2002

### February 2002 vs. February 2001

#### FYTD February 2002 vs. FYTD February 2001

Awards By College, In Millions *Units of \$1M* 